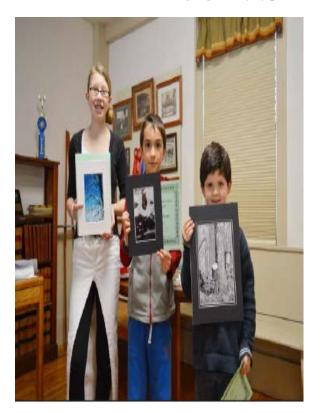

## **2018 ANNUAL TOWN REPORT**

Savannah Seavey, Carl Edwardson and Cole Ringer were named the winners of a youth outdoor photo contest, which was presented once again this year by the Sanbornton Conservation Commission.