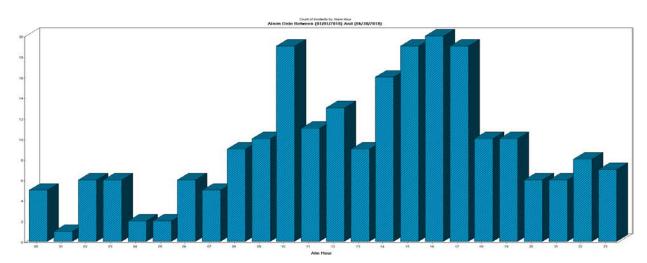

>                | 50          | 42          | Fires (Building/Chimney/Vehicle/Brush/Mutual Aid)                            |
| >                | 234         | 251         | Emergency Medical Incidents/Motor Vehicle Collisions                         |
| $\triangleright$ | 75          | 69          | Hazardous Conditions (Gas Leaks/Carbon Monoxide/Live Power Lines down, etc.) |
| >                | 31          | 31          | Service Calls (Assist other Agency/Cover Assignment, Public Assist)          |
| $\triangleright$ | 73          | 65          | Good Intent/False Alarms (Alarm activation-nothing found/Cancelled en-route) |

Below is a graph for the time of day that we receive calls for emergency response and continue to have our largest requests during the day shift. (7am to 7pm)



In 2018 we took delivery of a new ambulance and it has served the community vey well, by having a second ambulance we have been able to respond to all emergency requests, we had 38 overlaping calls in 2018 which required both ambulances out on calls.



We continue to improve the firefighting water supply capabilty throughout town by adding or replacing dry hydrants, below is the day shift installing a new bridge mounted dry hydrant on Black Brook Rd.



We still have "911" numbering signs for sale for \$10.00 at the Central Fire Station, this has been a popular program throughout town and has helped emergency responders to better locate you in an emergency. If you do not have a visable sign at the end of your driveway contact the Central Fire Station and find out how you can get one of