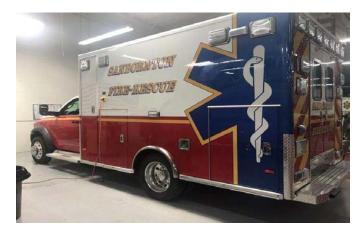

#### Article 03: Discontinue the Fire Department Rescue Vehicle CRF

To see if the Town will vote to discontinue the Fire Department Rescue Vehicle Capital Reserve Fund established in 1997 for the purpose of repair and replacement of Fire Department rescue vehicles. The Fund has a current balance of Ten Thousand Forty One and 24/100 dollars (\$10,041.24) and said funds, and all accumulated interest to date of withdrawal, are to be transferred to the Town's general fund.

**Discussion:** Fire Chief Paul Dexter explained that the Fire Department will use these funds for a multi-purpose vehicle rather than one dedicated solely to rescue.

The vote was in the affirmative - Article #3, passed without amendments.

#### Article 04: Transfer to the Fire Truck CRF

To see if the Town will vote to raise and appropriate the sum of Ten Thousand Forty One and 00/100 dollars (\$10,041.00) for the payment to the Fire Truck Capital Reserve Fund. This sum to come from the unassigned fund balance with no amount to be raised by taxation.

**Discussion:** Selectman Olmstead explained that this article is related to moving the discontinued Rescue Vehicle CRF to the general fund and now moving out of the general fund into the Fire Truck CRF.